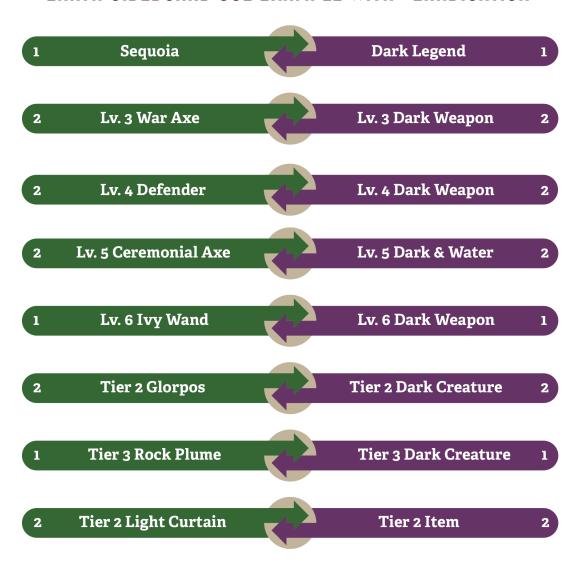

e a 15-card expansion that augments your battle deck.

To use the sideboard, exchange cards in this pack with cards from your current battle deck that match level or tier.

The Sideboards are equipped with two different lv. 5 dual-elemental weapons. Use only the ones that match the elements you have in your battle deck. (e.g. If you are using Earth and Dark, do not include the Devastator as you will not have Dark Legends that can use it. Therefore, you should only use the Ceremonial Axes.) Because of this, you should only end up switching out 13 cards.

Pack away the lv. 5 dual-elemental weapons that you are not using and the cards you removed from your deck.

Below is an example of how you could use the Earth Sideboard with Eradication.

## EARTH SIDEBOARD USE EXAMPLE WITH "ERADICATION"